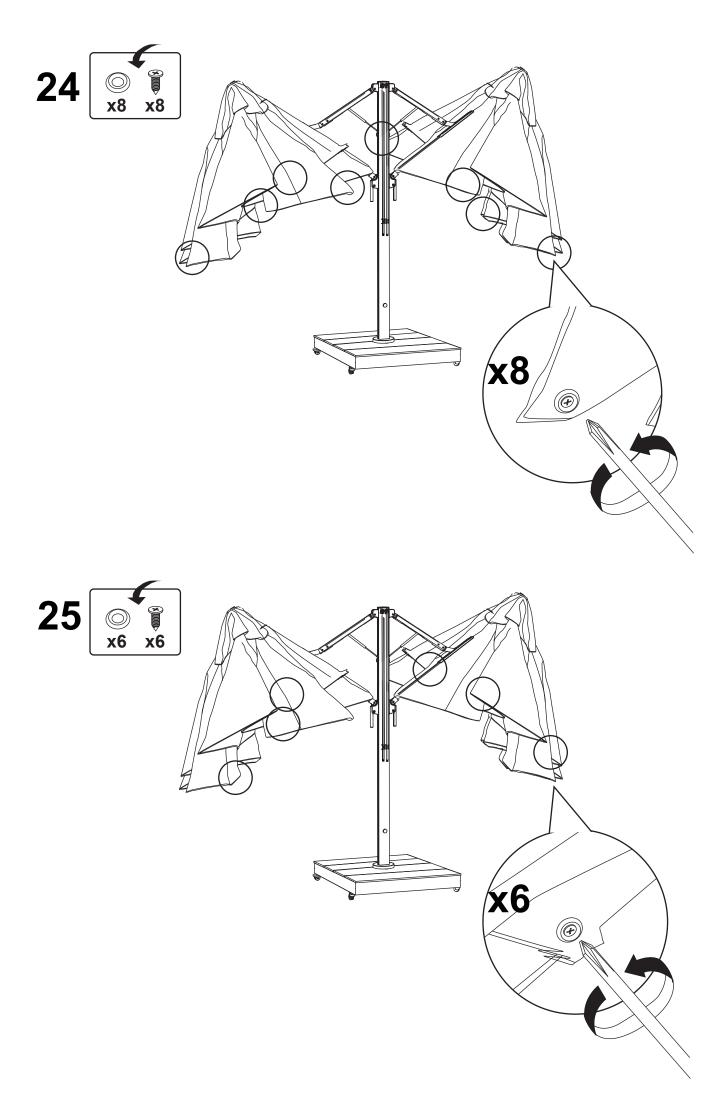

PROPERLY FASTENED, DO NOT OVER FASTEN IT.
- 6. DO NOT COMPLETELY FASTEN EACH SCREW AND NUT UNTIL ALL THE SCREWS ARE PROPERLY FIXED.













































#### **CARE AND CLEANING:**

- 1. TO CLEAN, WIPE WITH DAMP CLOTH. DO NOT USE BLEACH, ACID SOLVENTS OR ABRASIVE CLEANERS OR FRAME PARTS.
- 2. DURING VARYING WEATHER CONDITIONS AND WINTER PERIOD, WE STRONGLY RECOMMEND THAT IT CAN BE STORED IN A DRY AREA WITH A SUITABLE COVER BEFORE STORAGE, PLS ENSURE IT IS CLEAN AND DRY.
- 3. IN THE EVENT OF BARE METAL SHOWING DUE TO SCRATCH,IT IS PREFERRED TO TREAT WITH A RUST REPELLING VARNISH OR SIMILAR.
- 4. PERIODICALLY CHECK AND ENSURE THAT ALL THE SCREWS ARE COMPLETELY TIGHTENED.
- 5. A MATCHING FURNITURE COVER IS STRONGLY RECOMMENDED TO EXTEND THE USAGE LIFE-SPAN.