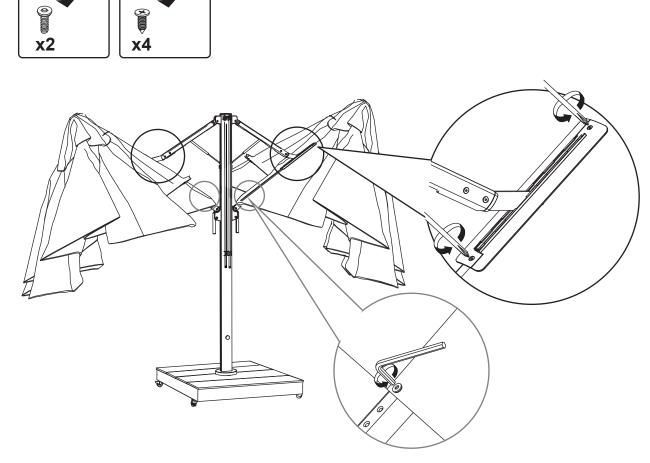

S PROPERLY FASTENED, DO NOT OVER FASTEN IT.
- 6. DO NOT COMPLETELY FASTEN EACH SCREW AND NUT UNTIL ALL THE SCREWS ARE PROPERLY FIXED.













































#### **CARE AND CLEANING:**

- 1. TO CLEAN, WIPE WITH DAMP CLOTH. DO NOT USE BLEACH, ACID SOLVENTS OR ABRASIVE CLEANERS OR FRAME PARTS.
- 2. DURING VARYING WEATHER CONDITIONS AND WINTER PERIOD, WE STRONGLY RECOMMEND THAT IT CAN BE STORED IN A DRY AREA WITH A SUITABLE COVER BEFORE STORAGE, PLS ENSURE IT IS CLEAN AND DRY.
- 3. IN THE EVENT OF BARE METAL SHOWING DUE TO SCRATCH,IT IS PREFERRED TO TREAT WITH A RUST REPELLING VARNISH OR SIMILAR.
- 4. PERIODICALLY CHECK AND ENSURE THAT ALL THE SCREWS ARE COMPLETELY TIGHTENED.
- 5. A MATCHING FURNITURE COVER IS STRONGLY RECOMMENDED TO EXTEND THE USAGE LIFE-SPAN.