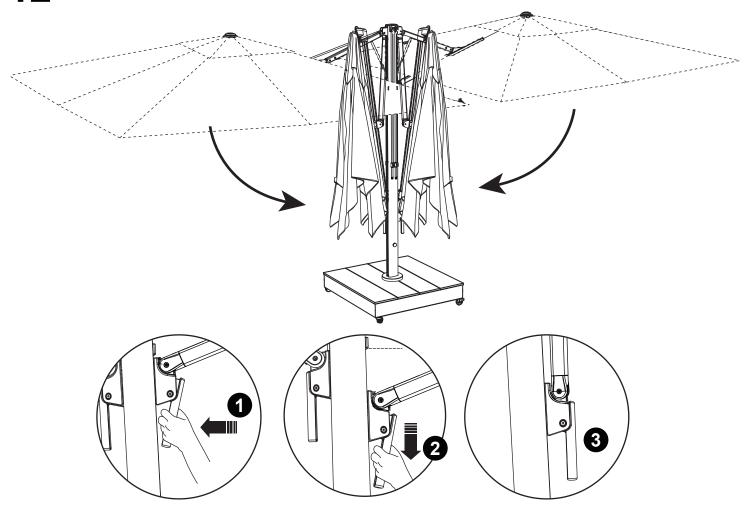

#### **READ & SAVE BELOW INSTRUCTIONS BEFORE ASSEMBLY**

- 1. PLEASE SEPARATE AND IDENTIFY ALL PARTS, MAKING SURE THAT YOU HAVE ALL OF THE PARTS LISTED.
- 2. TO AVOID ANY SCRATCH DURING ASSEMBLY, PLEASE ASSEMBLE ON A SOFT MAT OR SIMILAR.
- 3. PLEASE ASSEMBLE STEP BY STEP AND FOLLOW THE INSTRUCTIONS.
- 4. WASHERS MUST BE USED.
- 5. WHILE EACH SCREW AND NUT IS PROPERLY FASTENED, DO NOT OVER FASTEN IT.
- 6. DO NOT COMPLETELY FASTEN EACH SCREW AND NUT UNTIL ALL THE SCREWS ARE PROPERLY FIXED.