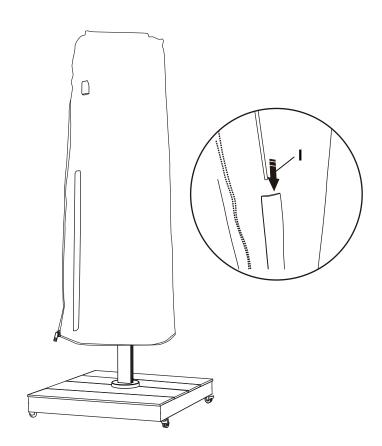

#### **CARE AND CLEANING:**

- 1. TO CLEAN, WIPE WITH DAMP CLOTH. DO NOT USE BLEACH, ACID SOLVENTS OR ABRASIVE CLEANERS OR FRAME PARTS.
- 2. DURING VARYING WEATHER CONDITIONS AND WINTER PERIOD, WE STRONGLY RECOMMEND THAT IT CAN BE STORED IN A DRY AREA WITH A SUITABLE COVER BEFORE STORAGE, PLS ENSURE IT IS CLEAN AND DRY.
- 3. IN THE EVENT OF BARE METAL SHOWING DUE TO SCRATCH,IT IS PREFERRED TO TREAT WITH A RUST REPELLING VARNISH OR SIMILAR.
- 4. PERIODICALLY CHECK AND ENSURE THAT ALL THE SCREWS ARE COMPLETELY TIGHTENED.
- 5. A MATCHING FURNITURE COVER IS STRONGLY RECOMMENDED TO EXTEND THE USAGE LIFE-SPAN.