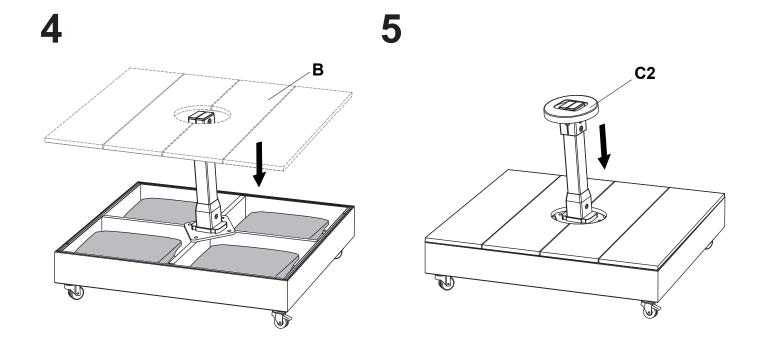

#### **READ & SAVE BELOW INSTRUCTIONS BEFORE ASSEMBLY**

- 1. PLEASE SEPARATE AND IDENTIFY ALL PARTS, MAKING SURE THAT YOU HAVE ALL OF THE PARTS LISTED.
- 2. TO AVOID ANY SCRATCH DURING ASSEMBLY, PLEASE ASSEMBLE ON A SOFT MAT OR SIMILAR.
- 3. PLEASE ASSEMBLE STEP BY STEP AND FOLLOW THE INSTRUCTIONS.
- 4. WASHERS MUST BE USED.
- 5. WHILE EACH SCREW AND NUT IS PROPERLY FASTENED, DO NOT OVER FASTEN IT.
- 6. DO NOT COMPLETELY FASTEN EACH SCREW AND NUT UNTIL ALL THE SCREWS ARE PROPERLY FIXED.