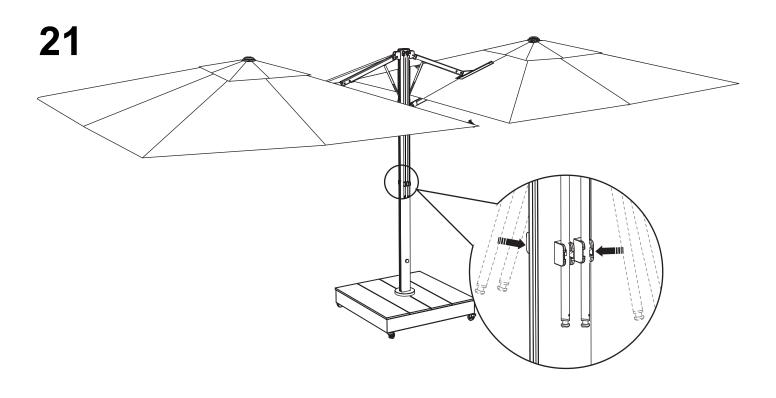

#### **READ & SAVE BELOW INSTRUCTIONS BEFORE ASSEMBLY**

- 1. PLEASE SEPARATE AND IDENTIFY ALL PARTS, MAKING SURE THAT YOU HAVE ALL OF THE PARTS LISTED.
- 2. TO AVOID ANY SCRATCH DURING ASSEMBLY, PLEASE ASSEMBLE ON A SOFT MAT OR SIMILAR.
- 3. PLEASE ASSEMBLE STEP BY STEP AND FOLLOW THE INSTRUCTIONS.
- 4. WASHERS MUST BE USED.
- 5. WHILE EACH SCREW AND NUT IS PROPERLY FASTENED, DO NOT OVER FASTEN IT.
- 6. DO NOT COMPLETELY FASTEN EACH SCREW AND NUT UNTIL ALL THE SCREWS ARE PROPERLY FIXED.