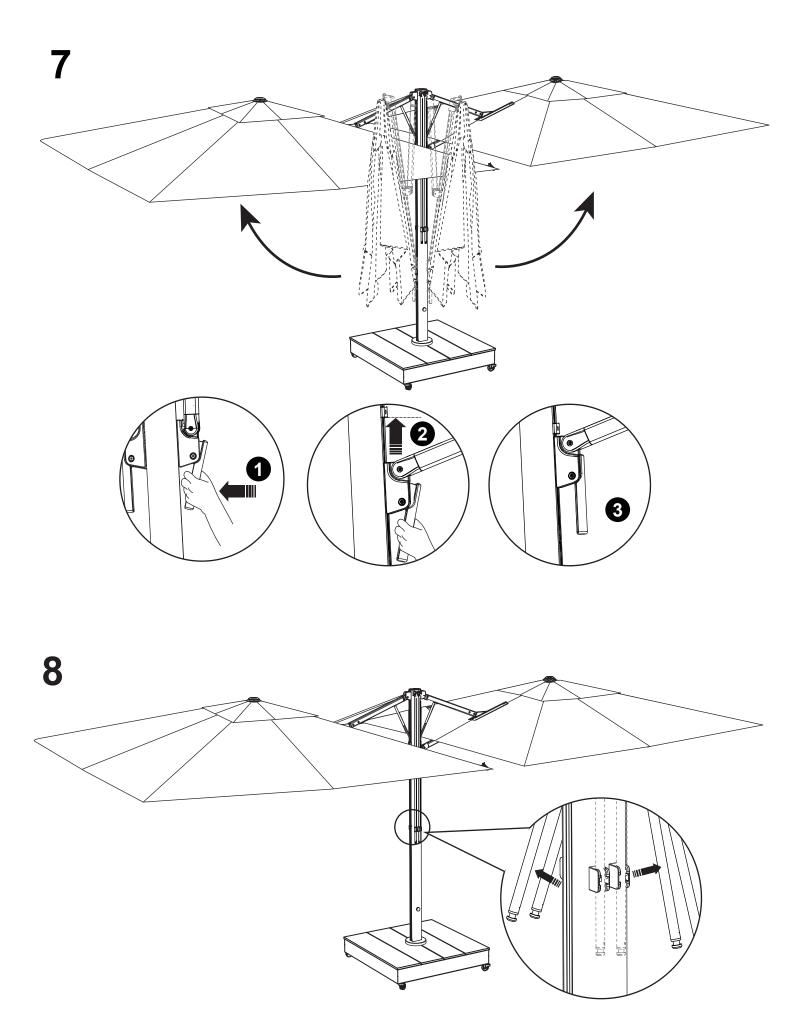

#### **READ & SAVE BELOW INSTRUCTIONS BEFORE ASSEMBLY**

- 1. PLEASE SEPARATE AND IDENTIFY ALL PARTS, MAKING SURE THAT YOU HAVE ALL OF THE PARTS LISTED.
- 2. TO AVOID ANY SCRATCH DURING ASSEMBLY, PLEASE ASSEMBLE ON A SOFT MAT OR SIMILAR.
- 3. PLEASE ASSEMBLE STEP BY STEP AND FOLLOW THE INSTRUCTIONS.
- 4. WASHERS MUST BE USED.
- 5. WHILE EACH SCREW AND NUT IS PROPERLY FASTENED, DO NOT OVER FASTEN IT.
- 6. DO NOT COMPLETELY FASTEN EACH SCREW AND NUT UNTIL ALL THE SCREWS ARE PROPERLY FIXED.