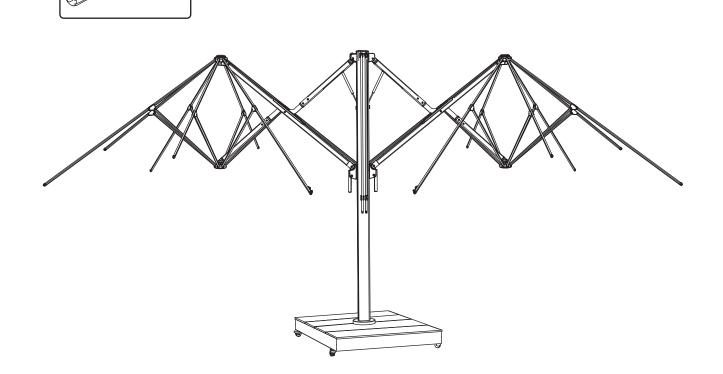

ERLY FASTENED, DO NOT OVER FASTEN IT.
- 6. DO NOT COMPLETELY FASTEN EACH SCREW AND NUT UNTIL ALL THE SCREWS ARE PROPERLY FIXED.













































#### **CARE AND CLEANING:**

- 1. TO CLEAN, WIPE WITH DAMP CLOTH. DO NOT USE BLEACH, ACID SOLVENTS OR ABRASIVE CLEANERS OR FRAME PARTS.
- 2. DURING VARYING WEATHER CONDITIONS AND WINTER PERIOD, WE STRONGLY RECOMMEND THAT IT CAN BE STORED IN A DRY AREA WITH A SUITABLE COVER BEFORE STORAGE, PLS ENSURE IT IS CLEAN AND DRY.
- 3. IN THE EVENT OF BARE METAL SHOWING DUE TO SCRATCH,IT IS PREFERRED TO TREAT WITH A RUST REPELLING VARNISH OR SIMILAR.
- 4. PERIODICALLY CHECK AND ENSURE THAT ALL THE SCREWS ARE COMPLETELY TIGHTENED.
- 5. A MATCHING FURNITURE COVER IS STRONGLY RECOMMENDED TO EXTEND THE USAGE LIFE-SPAN.