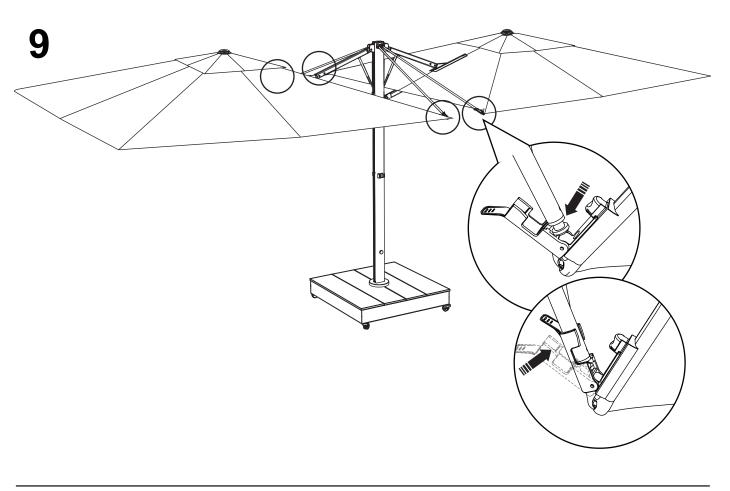

#### **READ & SAVE BELOW INSTRUCTIONS BEFORE ASSEMBLY**

- 1. PLEASE SEPARATE AND IDENTIFY ALL PARTS, MAKING SURE THAT YOU HAVE ALL OF THE PARTS LISTED.
- 2. TO AVOID ANY SCRATCH DURING ASSEMBLY, PLEASE ASSEMBLE ON A SOFT MAT OR SIMILAR.
- 3. PLEASE ASSEMBLE STEP BY STEP AND FOLLOW THE INSTRUCTIONS.
- 4. WASHERS MUST BE USED.
- 5. WHILE EACH SCREW AND NUT IS PROPERLY FASTENED, DO NOT OVER FASTEN IT.
- 6. DO NOT COMPLETELY FASTEN EACH SCREW AND NUT UNTIL ALL THE SCREWS ARE PROPERLY FIXED.