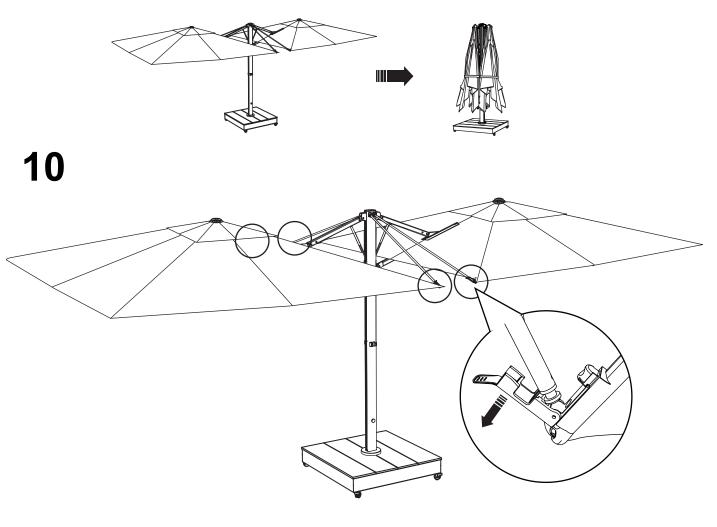

#### **READ & SAVE BELOW INSTRUCTIONS BEFORE ASSEMBLY**

- 1. PLEASE SEPARATE AND IDENTIFY ALL PARTS, MAKING SURE THAT YOU HAVE ALL OF THE PARTS LISTED.
- 2. TO AVOID ANY SCRATCH DURING ASSEMBLY, PLEASE ASSEMBLE ON A SOFT MAT OR SIMILAR.
- 3. PLEASE ASSEMBLE STEP BY STEP AND FOLLOW THE INSTRUCTIONS.
- 4. WASHERS MUST BE USED.
- 5. WHILE EACH SCREW AND NUT IS PROPERLY FASTENED, DO NOT OVER FASTEN IT.
- 6. DO NOT COMPLETELY FASTEN EACH SCREW AND NUT UNTIL ALL THE SCREWS ARE PROPERLY FIXED.