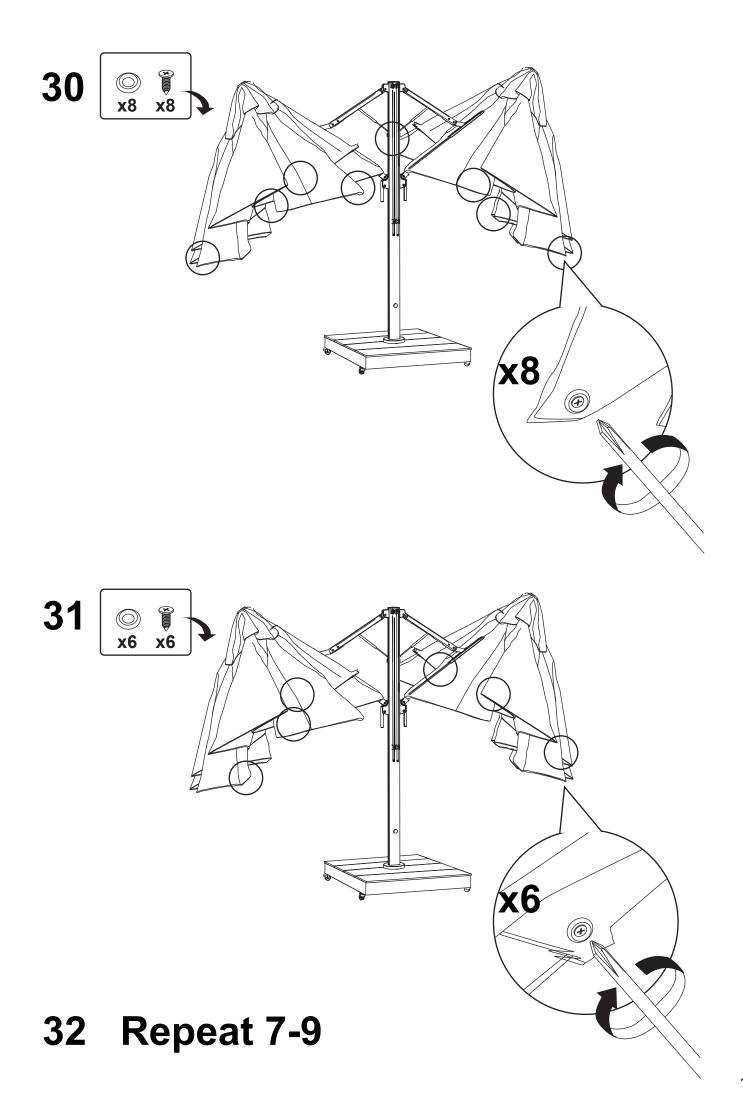

ASTENED, DO NOT OVER FASTEN IT.
- 6. DO NOT COMPLETELY FASTEN EACH SCREW AND NUT UNTIL ALL THE SCREWS ARE PROPERLY FIXED.













































#### **CARE AND CLEANING:**

- 1. TO CLEAN, WIPE WITH DAMP CLOTH. DO NOT USE BLEACH, ACID SOLVENTS OR ABRASIVE CLEANERS OR FRAME PARTS.
- 2. DURING VARYING WEATHER CONDITIONS AND WINTER PERIOD, WE STRONGLY RECOMMEND THAT IT CAN BE STORED IN A DRY AREA WITH A SUITABLE COVER BEFORE STORAGE, PLS ENSURE IT IS CLEAN AND DRY.
- 3. IN THE EVENT OF BARE METAL SHOWING DUE TO SCRATCH,IT IS PREFERRED TO TREAT WITH A RUST REPELLING VARNISH OR SIMILAR.
- 4. PERIODICALLY CHECK AND ENSURE THAT ALL THE SCREWS ARE COMPLETELY TIGHTENED.
- 5. A MATCHING FURNITURE COVER IS STRONGLY RECOMMENDED TO EXTEND THE USAGE LIFE-SPAN.