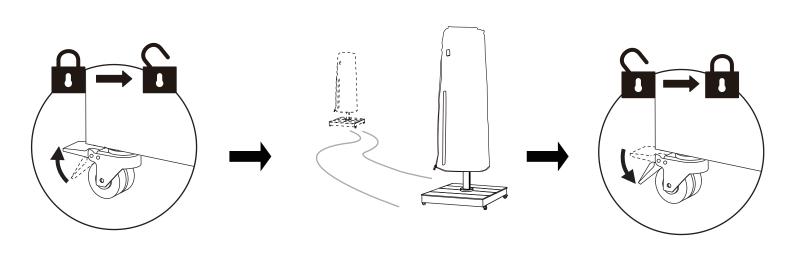

#### **READ & SAVE BELOW INSTRUCTIONS BEFORE ASSEMBLY**

- 1. PLEASE SEPARATE AND IDENTIFY ALL PARTS, MAKING SURE THAT YOU HAVE ALL OF THE PARTS LISTED.
- 2. TO AVOID ANY SCRATCH DURING ASSEMBLY, PLEASE ASSEMBLE ON A SOFT MAT OR SIMILAR.
- 3. PLEASE ASSEMBLE STEP BY STEP AND FOLLOW THE INSTRUCTIONS.
- 4. WASHERS MUST BE USED.
- 5. WHILE EACH SCREW AND NUT IS PROPERLY FASTENED, DO NOT OVER FASTEN IT.
- 6. DO NOT COMPLETELY FASTEN EACH SCREW AND NUT UNTIL ALL THE SCREWS ARE PROPERLY FIXED.