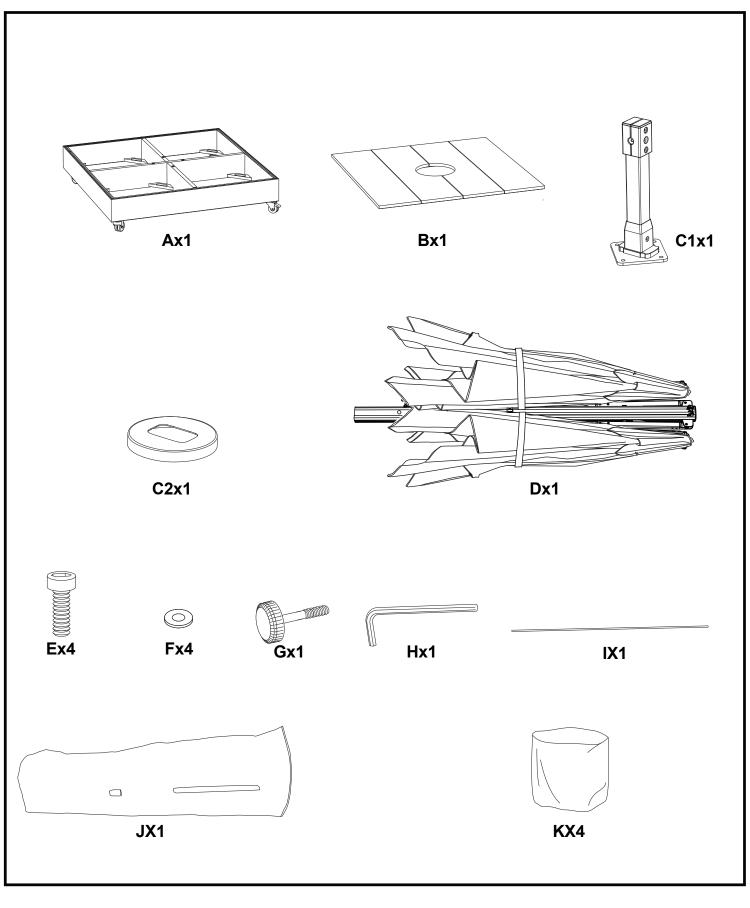

#### **READ & SAVE BELOW INSTRUCTIONS BEFORE ASSEMBLY**

- 1. PLEASE SEPARATE AND IDENTIFY ALL PARTS, MAKING SURE THAT YOU HAVE ALL OF THE PARTS LISTED.
- 2. TO AVOID ANY SCRATCH DURING ASSEMBLY, PLEASE ASSEMBLE ON A SOFT MAT OR SIMILAR.
- 3. PLEASE ASSEMBLE STEP BY STEP AND FOLLOW THE INSTRUCTIONS.
- 4. WASHERS MUST BE USED.
- 5. WHILE EACH SCREW AND NUT IS PROPERLY FASTENED, DO NOT OVER FASTEN IT.
- 6. DO NOT COMPLETELY FASTEN EACH SCREW AND NUT UNTIL ALL THE SCREWS ARE PROPERLY FIXED.