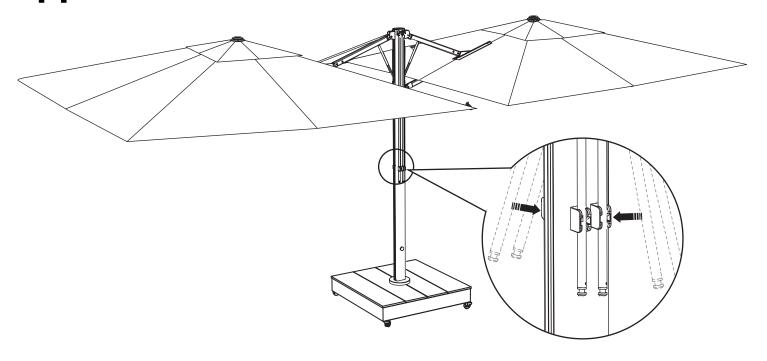

#### **READ & SAVE BELOW INSTRUCTIONS BEFORE ASSEMBLY**

- 1. PLEASE SEPARATE AND IDENTIFY ALL PARTS, MAKING SURE THAT YOU HAVE ALL OF THE PARTS LISTED.
- 2. TO AVOID ANY SCRATCH DURING ASSEMBLY, PLEASE ASSEMBLE ON A SOFT MAT OR SIMILAR.
- 3. PLEASE ASSEMBLE STEP BY STEP AND FOLLOW THE INSTRUCTIONS.
- 4. WASHERS MUST BE USED.
- 5. WHILE EACH SCREW AND NUT IS PROPERLY FASTENED, DO NOT OVER FASTEN IT.
- 6. DO NOT COMPLETELY FASTEN EACH SCREW AND NUT UNTIL ALL THE SCREWS ARE PROPERLY FIXED.