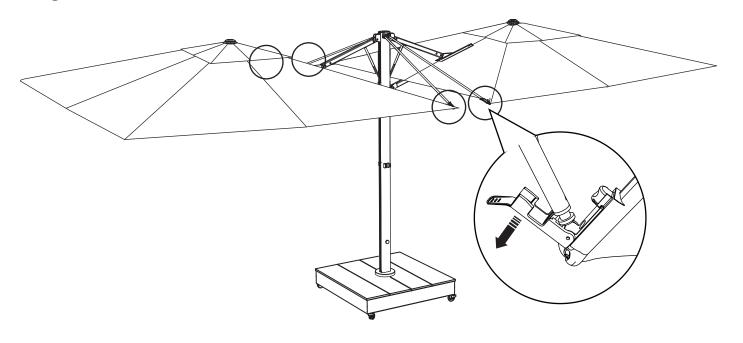

#### **READ & SAVE BELOW INSTRUCTIONS BEFORE ASSEMBLY**

- 1. PLEASE SEPARATE AND IDENTIFY ALL PARTS, MAKING SURE THAT YOU HAVE ALL OF THE PARTS LISTED.
- 2. TO AVOID ANY SCRATCH DURING ASSEMBLY, PLEASE ASSEMBLE ON A SOFT MAT OR SIMILAR.
- 3. PLEASE ASSEMBLE STEP BY STEP AND FOLLOW THE INSTRUCTIONS.
- 4. WASHERS MUST BE USED.
- 5. WHILE EACH SCREW AND NUT IS PROPERLY FASTENED, DO NOT OVER FASTEN IT.
- 6. DO NOT COMPLETELY FASTEN EACH SCREW AND NUT UNTIL ALL THE SCREWS ARE PROPERLY FIXED.