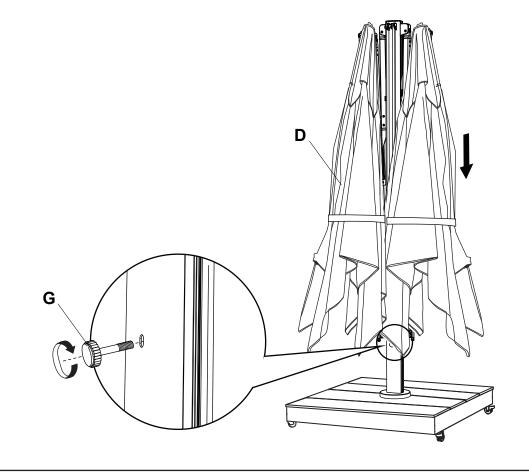

#### **READ & SAVE BELOW INSTRUCTIONS BEFORE ASSEMBLY**

- 1. PLEASE SEPARATE AND IDENTIFY ALL PARTS, MAKING SURE THAT YOU HAVE ALL OF THE PARTS LISTED.
- 2. TO AVOID ANY SCRATCH DURING ASSEMBLY, PLEASE ASSEMBLE ON A SOFT MAT OR SIMILAR.
- 3. PLEASE ASSEMBLE STEP BY STEP AND FOLLOW THE INSTRUCTIONS.
- 4. WASHERS MUST BE USED.
- 5. WHILE EACH SCREW AND NUT IS PROPERLY FASTENED, DO NOT OVER FASTEN IT.
- 6. DO NOT COMPLETELY FASTEN EACH SCREW AND NUT UNTIL ALL THE SCREWS ARE PROPERLY FIXED.