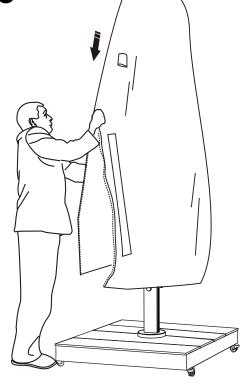

#### **CARE AND CLEANING:**

- 1. TO CLEAN, WIPE WITH DAMP CLOTH. DO NOT USE BLEACH, ACID SOLVENTS OR ABRASIVE CLEANERS OR FRAME PARTS.
- 2. DURING VARYING WEATHER CONDITIONS AND WINTER PERIOD, WE STRONGLY RECOMMEND THAT IT CAN BE STORED IN A DRY AREA WITH A SUITABLE COVER BEFORE STORAGE, PLS ENSURE IT IS CLEAN AND DRY.
- 3. IN THE EVENT OF BARE METAL SHOWING DUE TO SCRATCH,IT IS PREFERRED TO TREAT WITH A RUST REPELLING VARNISH OR SIMILAR.
- 4. PERIODICALLY CHECK AND ENSURE THAT ALL THE SCREWS ARE COMPLETELY TIGHTENED.
- 5. A MATCHING FURNITURE COVER IS STRONGLY RECOMMENDED TO EXTEND THE USAGE LIFE-SPAN.