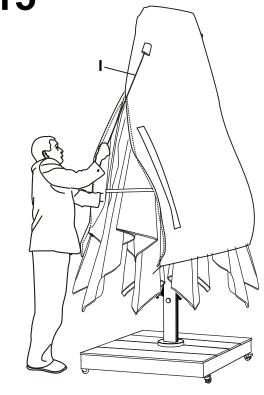

#### **CARE AND CLEANING:**

- 1. TO CLEAN, WIPE WITH DAMP CLOTH. DO NOT USE BLEACH, ACID SOLVENTS OR ABRASIVE CLEANERS OR FRAME PARTS.
- 2. DURING VARYING WEATHER CONDITIONS AND WINTER PERIOD, WE STRONGLY RECOMMEND THAT IT CAN BE STORED IN A DRY AREA WITH A SUITABLE COVER BEFORE STORAGE, PLS ENSURE IT IS CLEAN AND DRY.
- 3. IN THE EVENT OF BARE METAL SHOWING DUE TO SCRATCH,IT IS PREFERRED TO TREAT WITH A RUST REPELLING VARNISH OR SIMILAR.
- 4. PERIODICALLY CHECK AND ENSURE THAT ALL THE SCREWS ARE COMPLETELY TIGHTENED.
- 5. A MATCHING FURNITURE COVER IS STRONGLY RECOMMENDED TO EXTEND THE USAGE LIFE-SPAN.