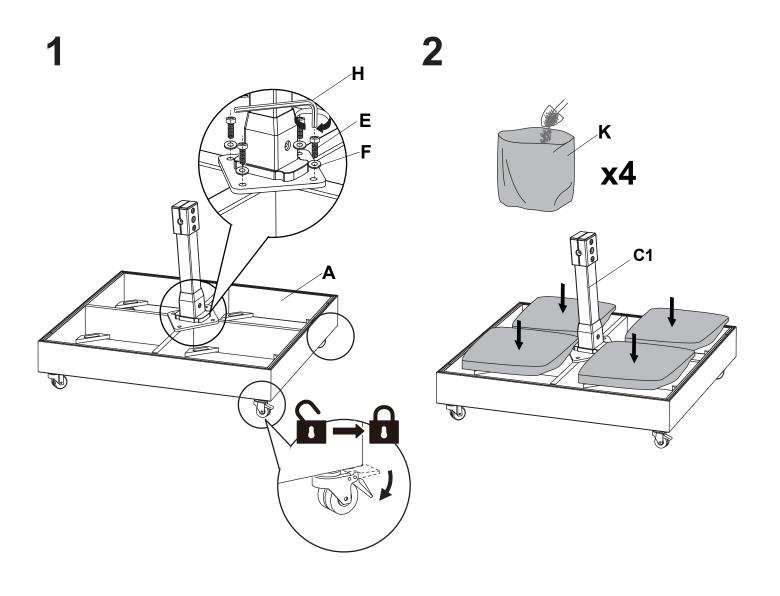

#### **READ & SAVE BELOW INSTRUCTIONS BEFORE ASSEMBLY**

- 1. PLEASE SEPARATE AND IDENTIFY ALL PARTS, MAKING SURE THAT YOU HAVE ALL OF THE PARTS LISTED.
- 2. TO AVOID ANY SCRATCH DURING ASSEMBLY, PLEASE ASSEMBLE ON A SOFT MAT OR SIMILAR.
- 3. PLEASE ASSEMBLE STEP BY STEP AND FOLLOW THE INSTRUCTIONS.
- 4. WASHERS MUST BE USED.
- 5. WHILE EACH SCREW AND NUT IS PROPERLY FASTENED, DO NOT OVER FASTEN IT.
- 6. DO NOT COMPLETELY FASTEN EACH SCREW AND NUT UNTIL ALL THE SCREWS ARE PROPERLY FIXED.