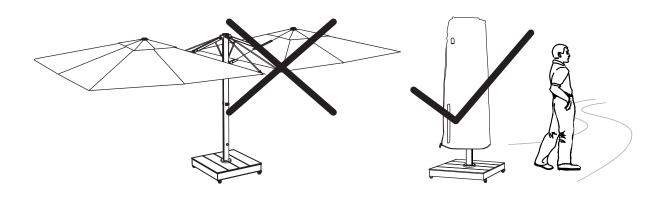

#### **READ & SAVE BELOW INSTRUCTIONS BEFORE ASSEMBLY**

- 1. PLEASE SEPARATE AND IDENTIFY ALL PARTS, MAKING SURE THAT YOU HAVE ALL OF THE PARTS LISTED.
- 2. TO AVOID ANY SCRATCH DURING ASSEMBLY, PLEASE ASSEMBLE ON A SOFT MAT OR SIMILAR.
- 3. PLEASE ASSEMBLE STEP BY STEP AND FOLLOW THE INSTRUCTIONS.
- 4. WASHERS MUST BE USED.
- 5. WHILE EACH SCREW AND NUT IS PROPERLY FASTENED, DO NOT OVER FASTEN IT.
- 6. DO NOT COMPLETELY FASTEN EACH SCREW AND NUT UNTIL ALL THE SCREWS ARE PROPERLY FIXED.