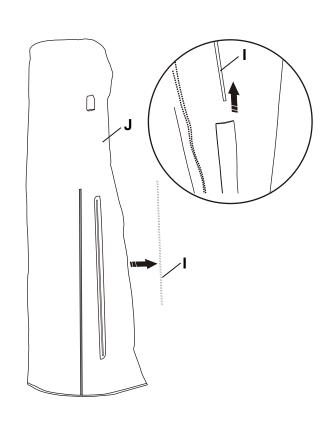

#### **READ & SAVE BELOW INSTRUCTIONS BEFORE ASSEMBLY**

- 1. PLEASE SEPARATE AND IDENTIFY ALL PARTS, MAKING SURE THAT YOU HAVE ALL OF THE PARTS LISTED.
- 2. TO AVOID ANY SCRATCH DURING ASSEMBLY, PLEASE ASSEMBLE ON A SOFT MAT OR SIMILAR.
- 3. PLEASE ASSEMBLE STEP BY STEP AND FOLLOW THE INSTRUCTIONS.
- 4. WASHERS MUST BE USED.
- 5. WHILE EACH SCREW AND NUT IS PROPERLY FASTENED, DO NOT OVER FASTEN IT.
- 6. DO NOT COMPLETELY FASTEN EACH SCREW AND NUT UNTIL ALL THE SCREWS ARE PROPERLY FIXED.