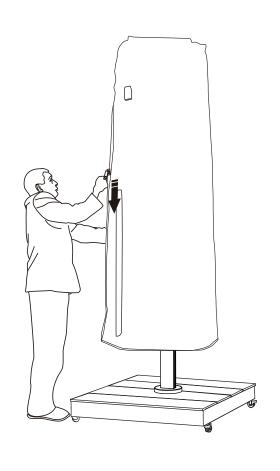

#### **CARE AND CLEANING:**

- 1. TO CLEAN, WIPE WITH DAMP CLOTH. DO NOT USE BLEACH, ACID SOLVENTS OR ABRASIVE CLEANERS OR FRAME PARTS.
- 2. DURING VARYING WEATHER CONDITIONS AND WINTER PERIOD, WE STRONGLY RECOMMEND THAT IT CAN BE STORED IN A DRY AREA WITH A SUITABLE COVER BEFORE STORAGE, PLS ENSURE IT IS CLEAN AND DRY.
- 3. IN THE EVENT OF BARE METAL SHOWING DUE TO SCRATCH,IT IS PREFERRED TO TREAT WITH A RUST REPELLING VARNISH OR SIMILAR.
- 4. PERIODICALLY CHECK AND ENSURE THAT ALL THE SCREWS ARE COMPLETELY TIGHTENED.
- 5. A MATCHING FURNITURE COVER IS STRONGLY RECOMMENDED TO EXTEND THE USAGE LIFE-SPAN.