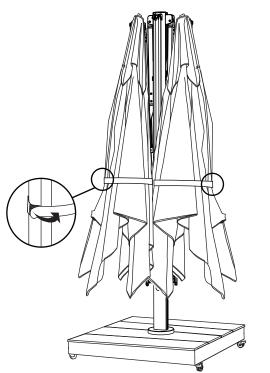

#### **READ & SAVE BELOW INSTRUCTIONS BEFORE ASSEMBLY**

- 1. PLEASE SEPARATE AND IDENTIFY ALL PARTS, MAKING SURE THAT YOU HAVE ALL OF THE PARTS LISTED.
- 2. TO AVOID ANY SCRATCH DURING ASSEMBLY, PLEASE ASSEMBLE ON A SOFT MAT OR SIMILAR.
- 3. PLEASE ASSEMBLE STEP BY STEP AND FOLLOW THE INSTRUCTIONS.
- 4. WASHERS MUST BE USED.
- 5. WHILE EACH SCREW AND NUT IS PROPERLY FASTENED, DO NOT OVER FASTEN IT.
- 6. DO NOT COMPLETELY FASTEN EACH SCREW AND NUT UNTIL ALL THE SCREWS ARE PROPERLY FIXED.