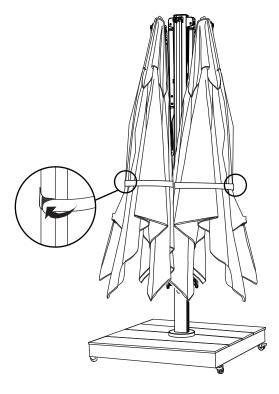

#### **READ & SAVE BELOW INSTRUCTIONS BEFORE ASSEMBLY**

- 1. PLEASE SEPARATE AND IDENTIFY ALL PARTS, MAKING SURE THAT YOU HAVE ALL OF THE PARTS LISTED.
- 2. TO AVOID ANY SCRATCH DURING ASSEMBLY, PLEASE ASSEMBLE ON A SOFT MAT OR SIMILAR.
- 3. PLEASE ASSEMBLE STEP BY STEP AND FOLLOW THE INSTRUCTIONS.
- 4. WASHERS MUST BE USED.
- 5. WHILE EACH SCREW AND NUT IS PROPERLY FASTENED, DO NOT OVER FASTEN IT.
- 6. DO NOT COMPLETELY FASTEN EACH SCREW AND NUT UNTIL ALL THE SCREWS ARE PROPERLY FIXED.